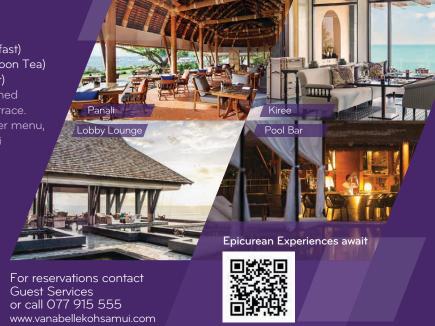

# Panali

Hours: 11:30 AM - 11:00 PM Beachside dining with thatched covered area and open-air terrace, Panali presents traditional Italian dishes, premier wines and breathtaking views.

#### Lobby Lounge

Hours: 5:00 PM - Midnight

9:00 PM - 10:30 PM
Perched above the beach
and shaded by a thatched
roof, enjoy a relaxed,
open-air setting with
gourmet snacks, whiskies,
beer, wine and cocktails.

#### Kiree

Hours:

6:30 AM - 11:00 AM (Breakfast) 3:00 PM - 4:30 PM (Afternoon Tea) 6:00 PM - 11:00 PM (Dinner) Elegant and opulently furnished dining room with alfresco terrace. Indulge in an à la carte dinner menu, comprising of Southern Thai specialties.

#### Pool Bar

Hours: 9:00 AM - Midnight

5:00 PM - 6:30 PM

Enjoy panoramic ocean views, signature cocktails and refreshing cold beverages while relaxing in the infinity-pool cabanas or elegant lounge chairs.