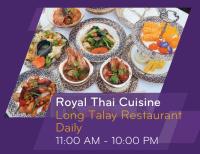

Or 4-course degustation Thai set menu served family style with your own personal butler at only THB 3,500 net

(1 day booking in advance is required)

Taste a special set menu of imaginative dishes in the Royal Thai Cuisine style. Focusing on fresh and seasonal local products, with delicate presentation inspired by the royal courts of old THB 1,900++ per couple

### Long Talay

Hours: 11:00 AM - 11:00 PM All-day beach front dining venue, with panoramic ocean views and selection of international, Thai and Seafood dishes.