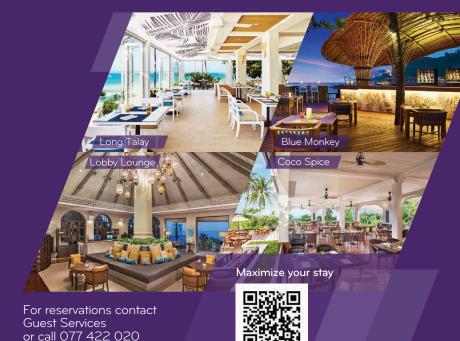

### Long Talay

Hours: 11:00 AM - 11:00 PM All-day beach front dining venue, with panoramic ocean views and selection of international, Thai and Seafood dishes.

#### Blue Monkey Bar Hours:

9:00 AM - Midnight

### Happy Hour:

5:30 PM - 7:00 PM 9:00 PM - 10:30 PM Enjoy beautiful views over the Gulf of Siam as you sip a signature cocktail or cool beverage from the beach front terrace.

#### Lobby Lounge

Hours: 8:00 AM - 11:00 PM Happy Hour:

9:00 PM - 10:30 PM
Update online at Lobby
Lounge or join friends for
a premium glass of wine
with outstanding ocean
views from the elevated
hillside setting.

# Coco Spice

Hours: 6:00 AM - 11:00 AM Serving a sumptuous buffet breakfast each day with a wide variety of bakery, International and Asian favorites.