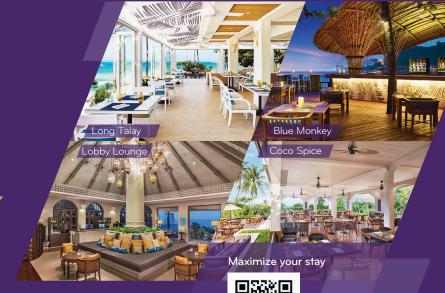

#### SHERATON SAMUI RESORT

Hours: 11:00 AM - 11:00 PM All-day beach front dining venue, with panoramic ocean views and selection of international, Thai and Seafood dishes.

New Food Promotion Menu

## Blue Monkey Bar

Hours:

9:00 AM - Midnight

Happy Hour: 5:30 PM - 7:00 PM 9:00 PM - 10:30 PM Enjoy beautiful views over the Gulf of Siam as you sip a signature cocktail or cool beverage from the beach front terrace.

#### Lobby Lounge

Hours: 8:00 AM - 11:00 PM

#### Coco Spice

Hours: 6:00 AM - 11:00 AM Serving a sumptuous buffet breakfast each day with a wide variety and Asian favorites.

For reservations contact **Guest Services** or call 077 422 020 www.sheratonsamui.com