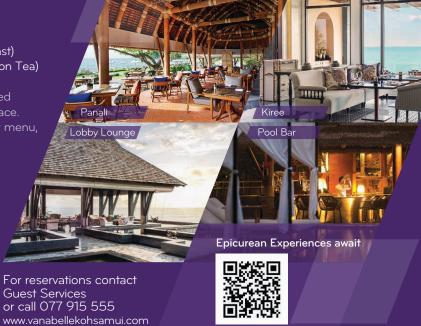

## **VANA BELLE RESORT**

### Panali

Hours. 11:30 AM - 11:00 PM Beachside dining with thatched covered area and open-air terrace, Panali presents traditional Italian dishes, premier wines and breathtaking

Hours: 5:00 PM - Midnight

9:00 PM - 10:30 PM Perched above the beach

and shaded by a thatched roof, enjoy a relaxed, open-air setting with beer, wine and cocktails.

Hours:

6:30 AM - 11:00 AM (Breakfast) 3:00 PM - 4:30 PM (Afternoon Tea) 6:00 PM - 11:00 PM (Dinner) Elegant and opulently furnished dining room with alfresco terrace. Indulge in an à la carte dinner menu, comprising of Southern Thai

#### Pool Bar

Hours:

9:00 AM - Midnight

5:00 PM - 6:30 PM

Enjoy panoramic ocean views, signature cocktails and refreshing cold beverages while relaxing in the infinity-pool cabanas or elegant lounge chairs.