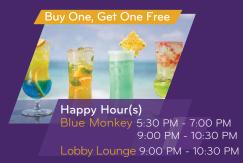

Experience early evening sundowner cocktails overlooking the beach, or enjoy the relaxed ambience of the Lobby Lounge for after-dinner

Buy One, Get One Free from the Happy Hour Menu selection.

## Blue Monkey Bar

Hours:

9:00 AM - Midnight

Happy Hour: 5:30 PM - 7:00 PM 9:00 PM - 10:30 PM Enjoy beautiful views over the Gulf of Siam as you sip a signature cocktail or cool beverage from the beach front terrace.

## Happy Hour:

9:00 PM - 10:30 PM Update online at Lobby Lounge or join friends for a premium glass of wine with outstanding ocean views from the elevated hillside setting.